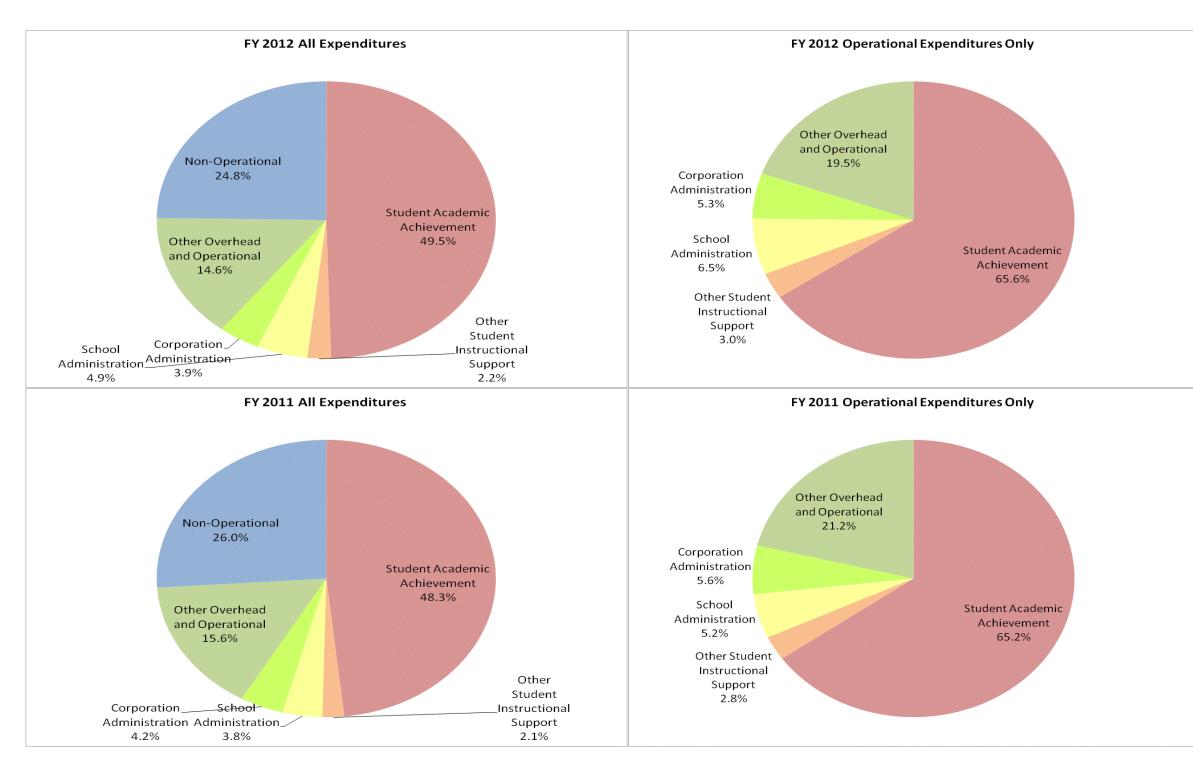

| FY06 % of Total |                                                           | FY09 % of Total                                                                             |                                                                                                                                | FY11 % of Total                                                                                                                                      |                                                                                                                                                                                                          | FY12 % of Total                                                                                                                                                                                                                |                                                                                                                                                                                                                                                                                    |
|-----------------|-----------------------------------------------------------|---------------------------------------------------------------------------------------------|--------------------------------------------------------------------------------------------------------------------------------|------------------------------------------------------------------------------------------------------------------------------------------------------|----------------------------------------------------------------------------------------------------------------------------------------------------------------------------------------------------------|--------------------------------------------------------------------------------------------------------------------------------------------------------------------------------------------------------------------------------|------------------------------------------------------------------------------------------------------------------------------------------------------------------------------------------------------------------------------------------------------------------------------------|
| FY 2006         | Ехр                                                       | FY 2009                                                                                     | Ехр                                                                                                                            | FY 2011                                                                                                                                              | Ехр                                                                                                                                                                                                      | FY 2012                                                                                                                                                                                                                        | Exp                                                                                                                                                                                                                                                                                |
| \$11,331,178    | 49.1%                                                     | \$11,862,838                                                                                | 47.5%                                                                                                                          | \$11,381,900                                                                                                                                         | 48.3%                                                                                                                                                                                                    | \$12,870,006                                                                                                                                                                                                                   | 49.5%                                                                                                                                                                                                                                                                              |
| \$1,343,904     | 5.8%                                                      | \$1,444,617                                                                                 | 5.8%                                                                                                                           | \$1,385,519                                                                                                                                          | 5.9%                                                                                                                                                                                                     | \$1,850,949                                                                                                                                                                                                                    | 7.1%                                                                                                                                                                                                                                                                               |
| \$4,359,591     | 18.9%                                                     | \$5,280,693                                                                                 | 21.2%                                                                                                                          | \$4,660,462                                                                                                                                          | 19.8%                                                                                                                                                                                                    | \$4,822,318                                                                                                                                                                                                                    | 18.6%                                                                                                                                                                                                                                                                              |
| \$6,055,673     | 26.2%                                                     | \$6,368,374                                                                                 | 25.5%                                                                                                                          | \$6,138,615                                                                                                                                          | 26.0%                                                                                                                                                                                                    | \$6,432,577                                                                                                                                                                                                                    | 24.8%                                                                                                                                                                                                                                                                              |
| \$23,090,346    |                                                           | \$24,956,521                                                                                |                                                                                                                                | \$23,566,495                                                                                                                                         |                                                                                                                                                                                                          | \$25,975,849                                                                                                                                                                                                                   |                                                                                                                                                                                                                                                                                    |
|                 | \$11,331,178<br>\$1,343,904<br>\$4,359,591<br>\$6,055,673 | FY 2006 Exp   \$11,331,178 49.1%   \$1,343,904 5.8%   \$4,359,591 18.9%   \$6,055,673 26.2% | FY 2006ExpFY 2009\$11,331,17849.1%\$11,862,838\$1,343,9045.8%\$1,444,617\$4,359,59118.9%\$5,280,693\$6,055,67326.2%\$6,368,374 | FY 2006ExpFY 2009Exp\$11,331,17849.1%\$11,862,83847.5%\$1,343,9045.8%\$1,444,6175.8%\$4,359,59118.9%\$5,280,69321.2%\$6,055,67326.2%\$6,368,37425.5% | FY 2006ExpFY 2009ExpFY 2011\$11,331,17849.1%\$11,862,83847.5%\$11,381,900\$1,343,9045.8%\$1,444,6175.8%\$1,385,519\$4,359,59118.9%\$5,280,69321.2%\$4,660,462\$6,055,67326.2%\$6,368,37425.5%\$6,138,615 | FY 2006ExpFY 2009ExpFY 2011Exp\$11,331,17849.1%\$11,862,83847.5%\$11,381,90048.3%\$1,343,9045.8%\$1,444,6175.8%\$1,385,5195.9%\$4,359,59118.9%\$5,280,69321.2%\$4,660,46219.8%\$6,055,67326.2%\$6,368,37425.5%\$6,138,61526.0% | FY 2006ExpFY 2009ExpFY 2011ExpFY 2012\$11,331,17849.1%\$11,862,83847.5%\$11,381,90048.3%\$12,870,006\$1,343,9045.8%\$1,444,6175.8%\$1,385,5195.9%\$1,850,949\$4,359,59118.9%\$5,280,69321.2%\$4,660,46219.8%\$4,822,318\$6,055,67326.2%\$6,368,37425.5%\$6,138,61526.0%\$6,432,577 |

| Student Instructional Category      | Account                                                                                                                                         | FY 2006               | FY 2009                | FY 2011                | FY 2012                     | Increase from<br>FY 2006 | Increase from<br>FY 2009 | Increase from previous year |
|-------------------------------------|-------------------------------------------------------------------------------------------------------------------------------------------------|-----------------------|------------------------|------------------------|-----------------------------|--------------------------|--------------------------|-----------------------------|
| Student Academic Achievement        |                                                                                                                                                 |                       |                        |                        |                             |                          |                          |                             |
|                                     | 11050 Regular Programs; Full Day Kindergarten                                                                                                   | \$0                   | \$669                  | \$132,810              | \$226,144                   |                          | > 500%                   | 70%                         |
|                                     | 11100 Regular Programs; Elementary                                                                                                              | \$3,448,196           | \$4,518,057            | \$4,205,053            | \$4,721,932                 | 37%                      | 5%                       | 12%                         |
|                                     | 11200 Regular Programs; Middle/Junior High                                                                                                      | \$1,077,802           | \$948,517              | \$1,031,796            | \$1,136,296                 | 5%                       | 20%                      | 10%                         |
|                                     | 11300 Regular Programs; High School                                                                                                             | \$2,515,554           | \$3,422,951            | \$2,657,031            | \$2,591,837                 | 3%                       | -24%                     | -2%                         |
|                                     | 11350 Regular Programs; High School; Academic Honors Diploma                                                                                    | \$79,210              | \$0                    | \$0                    | \$278,486                   | 252%                     |                          |                             |
|                                     | 11355 Regular Programs; High School; Academic Honors High Ability Student Programs                                                              | \$0                   | \$0                    | \$0                    | \$392,797                   |                          |                          |                             |
|                                     | 11450 Vocational Education; Consumer and Homemaking                                                                                             | \$0                   | \$0                    | \$0                    | \$42,789                    |                          |                          |                             |
|                                     | 12110 Gifted And Talented; Gifted and Talented                                                                                                  | \$0                   | \$10,650               | \$0                    | \$9,988                     |                          | -6%                      |                             |
|                                     | 12150 Gifted And Talented; High Ability Student Programs                                                                                        | \$0                   | \$0                    | \$560,694              | \$590,144                   |                          |                          | 5%                          |
|                                     | 12210 Mental Disabilities; Mild Mental Disabilities                                                                                             | \$404,107             | \$653,434              | \$647,165              | \$570,343                   | 41%                      | -13%                     | -12%                        |
|                                     | 12510 Culturally Different; Communication Disorders                                                                                             | \$54                  | \$0                    | \$0                    | \$0                         | -100%                    |                          |                             |
|                                     | 12520 Culturally Different; Compensatory                                                                                                        | \$198                 | \$0                    | \$0                    | \$0                         | -100%                    |                          |                             |
|                                     | 14100 Summer School Programs; Elementary                                                                                                        | \$7,939               | \$14,467               | \$8,107                | \$0                         | -100%                    | -100%                    | -100%                       |
|                                     | 14200 Summer School Programs; Middle/Junior High School                                                                                         | \$9,557               | \$9,606                | \$2,233                | \$0                         | -100%                    | -100%                    | -100%                       |
|                                     | 14300 Summer School Programs; High School                                                                                                       | \$18,566              | \$23,144               | \$3,689                | \$27,472                    | 48%                      | 19%                      | > 500%                      |
|                                     | 15100 Enrichment Programs; Non-Credit                                                                                                           | \$6,037               | \$1,443                | \$2,593                | \$497                       | -92%                     | -66%                     | -81%                        |
|                                     | 16100 Remediation Testing                                                                                                                       | \$53,472              | \$71,779               | \$44,094               | \$18,034                    | -66%                     | -75%                     | -59%                        |
|                                     | 16200 Preventive Remediation                                                                                                                    | \$0                   | \$0                    | \$146,565              | \$71,390                    | 000/                     | 000/                     | -51%                        |
|                                     | 17300 Payments to Other Governmental Units Within State; Area Vocational School (Participat                                                     | \$15,399              | \$16,437               | \$21,238               | \$21,274                    | 38%                      | 29%                      | 0%                          |
|                                     | 17400 Payments to Other Governmental Units Within State; Joint Services and Supply; Specia                                                      | \$392,248             | \$468,380              | \$3,846                | \$0<br>\$222.222            | -100%                    | -100%                    | -100%                       |
|                                     | 17500 Payments to Other Governmental Units Within State; Special Education; Interlocal Agre                                                     | \$0<br>\$52.286       | \$0<br>\$50.604        | \$313,146              | \$323,223                   | 4000/                    | 4 4 4 9 /                | 3%                          |
|                                     | 22110 Improvement of Instruction; Service Area Direction                                                                                        | \$53,386              | \$50,604<br>\$126,251  | \$82,570<br>\$122.010  | \$123,652                   | 132%                     | 144%                     | 50%<br>-16%                 |
|                                     | 22120 Improvement of Instruction; Instruction and Curriculum Development                                                                        | \$111,328<br>\$92,701 | \$126,351<br>\$240,162 | \$123,910<br>\$241,421 | \$104,404<br>\$140,214      | -6%                      | -17%<br>-38%             | -10%                        |
|                                     | 22130 Improvement of Instruction; Instructional Staff Training<br>22190 Improvement of Instruction; Other Improvement of Instructional Services | \$83,701              | \$240,163              | \$241,431<br>\$12,527  | \$149,314<br>\$2,374        | 78%                      | -30%                     | -30%                        |
|                                     | 22190 Improvement of instruction, other improvement of instructional Services<br>22210 Library/Media Services; Service Area Direction           | \$0<br>\$83 130       | \$0<br>\$699           | \$12,537<br>\$0        | \$2,374<br>\$0              | -100%                    | -100%                    | <b>-0  </b> 70              |
|                                     | 22210 Library/Media Services; School Library                                                                                                    | \$83,130<br>\$192,193 | \$332,323              | \$0<br>\$269,394       | <del>پ</del> و<br>\$342,279 | 78%                      | -100 %                   | 27%                         |
|                                     | 22230 Library/Media Services; Audiovisual                                                                                                       | \$149,367             | \$86,895               | \$57,986               | \$58,429                    | -61%                     | -33%                     | 1%                          |
|                                     | 22250 Library/Media Services; Computer Assisted Instruction Services                                                                            | \$59,999              | \$41,582               | \$22,251               | \$30,429                    | -100%                    | -100%                    | -100%                       |
|                                     | 22290 Library/Media Services; Other Educational Media Services                                                                                  | \$33,355<br>\$0       | \$51,348               | \$93,641               | \$66,254                    | -10070                   | 29%                      | -29%                        |
|                                     | 22310 Instruction, Related Technology; Technology Service Supervision and Administration                                                        | \$0<br>\$0            | \$82,038               | \$85,222               | \$90,107                    |                          | 10%                      | 6%                          |
|                                     | 22320 Instruction, Related Technology; Student Learning Centers                                                                                 | \$0<br>\$0            | \$1,200                | \$750                  | \$0                         |                          | -100%                    | -100%                       |
|                                     | 22350 Instruction, Related Technology; Systems Operations                                                                                       | \$0<br>\$0            | \$20,532               | \$15,659               | \$13,340                    |                          | -35%                     | -15%                        |
|                                     | 22360 Instruction, Related Technology; Network Support                                                                                          | \$208,562             | \$266,011              | \$283,110              | \$434,621                   | 108%                     | 63%                      | 54%                         |
|                                     | 22370 Instruction, Related Technology; Hardware Maintenance and Support                                                                         | \$0                   | \$43,153               | \$3,128                | \$19,794                    | 10070                    | -54%                     | > 500%                      |
|                                     | 22900 Other Support Service, Instructional Staff                                                                                                | \$0                   | \$0                    | \$0                    | \$7,000                     |                          | • • • • •                |                             |
|                                     | 25520 Textbooks for Rent or Resale; Textbooks, Workbooks, and Repairs                                                                           | \$242,177             | \$360,404              | \$310,252              | \$435,794                   | 80%                      | 21%                      | 40%                         |
|                                     | 26497 2007 Account Code - Teachers Retirement Fund                                                                                              | \$384,537             | \$0                    | \$0                    | \$0                         |                          |                          |                             |
| Student Academic Achievement Total  |                                                                                                                                                 | \$9,596,719           | \$11,862,838           | \$11,381,900           | \$12,870,006                | 34%                      | 8%                       | 13%                         |
|                                     |                                                                                                                                                 |                       |                        |                        |                             |                          |                          |                             |
| Student Instructional Support       |                                                                                                                                                 |                       |                        |                        |                             |                          |                          |                             |
|                                     | 21110 Attendance and Social Work Services; Service Area Direction                                                                               | \$0                   | \$0                    | \$1,223                | \$0                         |                          |                          | -100%                       |
|                                     | 21120 Attendance and Social Work Services; Attendance Services                                                                                  | \$600                 | \$0                    | \$0                    | \$0                         | -100%                    |                          |                             |
|                                     | 21130 Attendance and Social Work Services; Social Work Services                                                                                 | \$0                   | \$0                    | \$0                    | \$70,291                    |                          |                          |                             |
|                                     | 21220 Guidance Services; Counseling Services                                                                                                    | \$287,900             | \$388,920              | \$361,848              | \$359,315                   | 25%                      | -8%                      | -1%                         |
|                                     | 21240 Guidance Services; Information Services                                                                                                   | \$23,988              | \$792                  | \$0                    | \$356                       | -99%                     | -55%                     |                             |
|                                     | 21340 Health Services; Nurse Services                                                                                                           | \$89,493              | \$123,375              | \$126,021              | \$154,069                   | 72%                      | 25%                      | 22%                         |
|                                     | 24100 Office of The Principal                                                                                                                   | \$730,323             | \$930,584              | \$895,726              | \$1,266,892                 | 73%                      | 36%                      | 41%                         |
| Chudent Instructional Compart Tatal | 24900 Other Support Services, School Administration                                                                                             | \$0                   | \$946                  | \$700                  | \$26                        | <b>C</b> 20/             | -97%                     | -96%                        |
| Student Instructional Support Total |                                                                                                                                                 | \$1,132,305           | \$1,444,617            | \$1,385,519            | \$1,850,949                 | 63%                      | 28%                      | 34%                         |
| Overhead and Operational            |                                                                                                                                                 |                       |                        |                        |                             |                          |                          |                             |
|                                     | 23110 Board of Education; Service Area Direction                                                                                                | \$18,495              | \$0                    | \$19,562               | \$44,330                    | 140%                     |                          | 127%                        |
|                                     | 23120 Board of Education; Service Area Assistants                                                                                               | \$103,368             | \$11,556               | \$21,367               | \$0                         | -100%                    | -100%                    | -100%                       |
|                                     | 23150 Board of Education; Legal Services                                                                                                        | \$74,979              | \$71,010               | \$32,355               | \$58,299                    | -22%                     | -18%                     | 80%                         |
|                                     | 23160 Board of Education; Promotion Expenses                                                                                                    | \$0                   | \$0                    | \$0                    | \$37,620                    |                          |                          |                             |
|                                     | 23190 Board of Education; Other Governing Body Services                                                                                         | \$7,500               | \$0                    | \$0                    | \$0                         | -100%                    |                          |                             |
|                                     | 23210 Executive Administration; Office of The Superintendent                                                                                    | \$214,462             | \$398,876              | \$375,802              | \$417,832                   | 95%                      | 5%                       | 11%                         |
|                                     |                                                                                                                                                 |                       |                        |                        |                             |                          |                          |                             |

| Student Instructional Category | Account                                                    | FY 2006     | FY 2009     | FY 2011     | FY 2012     | Increase from<br>FY 2006 | Increase from<br>FY 2009 | Increase from<br>previous year |
|--------------------------------|------------------------------------------------------------|-------------|-------------|-------------|-------------|--------------------------|--------------------------|--------------------------------|
| Nonoperational Total           |                                                            | \$6,018,950 | \$6,368,374 | \$6,138,615 | \$6,432,577 | 7%                       | 1%                       | 5%                             |
|                                |                                                            |             |             |             |             |                          |                          |                                |
| Prorated By Fund               |                                                            |             |             |             |             |                          |                          |                                |
|                                | 26491 2007 Account Code - PERF                             | \$132,480   | \$0         | \$0         | \$0         |                          |                          |                                |
|                                | 26492 2007 Account Code - Social Security                  | \$757,006   | \$0         | \$0         | \$0         |                          |                          |                                |
|                                | 26493 2007 Account Code - Workmen's Compensation           | \$4,560     | \$0         | \$0         | \$0         |                          |                          |                                |
|                                | 26494 2007 Account Code - Group Insurance                  | \$1,071,927 | \$0         | \$0         | \$0         |                          |                          |                                |
|                                | 26496 2007 Account Code - Unemployment Compensation        | \$4,940     | \$0         | \$0         | \$0         |                          |                          |                                |
|                                | 26498 2007 Account Code - Severance / Early Retirement Pay | \$198,322   | \$0         | \$0         | \$0         |                          |                          |                                |
| Prorated By Fund Total         |                                                            | \$2,169,236 | \$0         | \$0         | \$0         |                          |                          |                                |